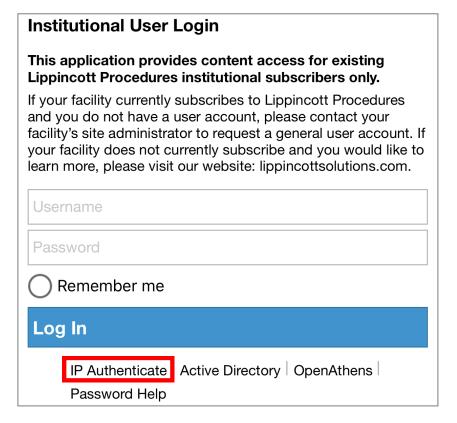

## a. Lippincott Advisor

Launch the app after installation

• Tap Institutional Users

 Tap IP Authenticate to access full text

| Subscribers: Please login with your facility Username and Password: |                 |                  |
|---------------------------------------------------------------------|-----------------|------------------|
| Username                                                            |                 |                  |
| Password                                                            |                 |                  |
| Remember me                                                         |                 |                  |
| Login                                                               |                 |                  |
| Cancel                                                              | IP Authenticate | Active Directory |

## **b.** Lippincott Procedures

Launch the app after installation

 Tap IP Authenticate to access full text

Check I agree the terms and tap
Continue

 Tap Nursing to select this discipline to view procedures