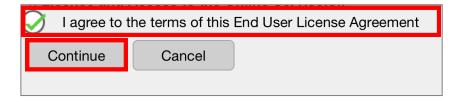

## **b.** Lippincott Procedures

Launch the app after installation

 Tap IP Authenticate to access full text

Check I agree the terms and tap
Continue

 Tap Nursing to select this discipline to view procedures