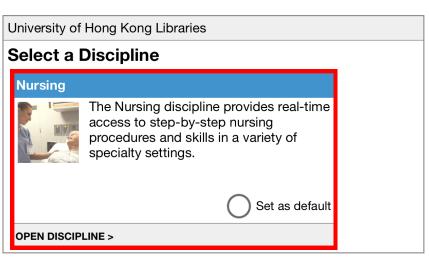

## **b.** Lippincott Procedures

Launch the app after installation

 Tap IP Authenticate to access full text

Check I agree the terms and tap
Continue

 Tap Nursing to select this discipline to view procedures