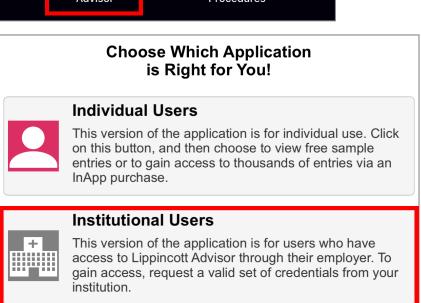

## a. Lippincott Advisor

Launch the app after installation

• Tap Institutional Users

 Tap IP Authenticate to access full text

| Subscribers: Please login with your facility Username and Password: |                 |                  |
|---------------------------------------------------------------------|-----------------|------------------|
| Username                                                            |                 |                  |
| Password                                                            |                 |                  |
| Remember me                                                         |                 |                  |
| Login                                                               |                 |                  |
| Cancel                                                              | IP Authenticate | Active Directory |